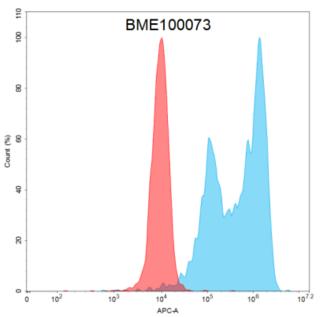

Figure 2. Flow cytometry analysis with ROR1 (zilovertamab biosimilar) mAb 15 µg/mL on Expi293 cells transfected with Human ROR1 (Blue histogram) or Expi293 transfected with irrelevant protein (Red histogram).