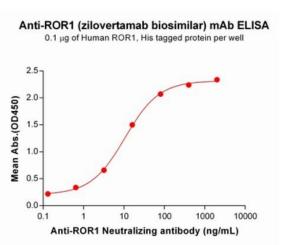

储存和运输: Store at -20°C to -80°C for 12 months in lyophilized form. After reconstitution, if not intended for use within a month, aliquot and store at -80°C (Avoid repeated freezing and thawing).

Figure 1. ELISA plate pre-coated by 2 µg/ml (100 µl/well) Human ROR1, His tagged protein 11267 can bind ROR1 Neutralizing antibody (28076) in a linear range of 0.64-16 µg/ml.