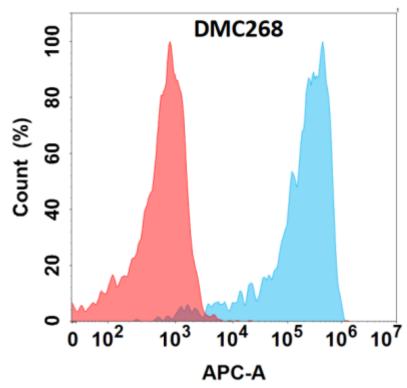

## **Product Description**

Pioneering GTPase and Oncogene Product Development since 2010

Figure 1. Flow cytometry analysis with VSIG4 (DMC268) on Expi293 cells transfected with human VSIG4 (Blue histogram) or Expi293 transfected with irrelevant protein (Red histogram).