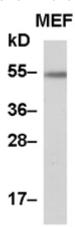

#### **Western blot:**

WB: anti-TUBB pAb

MEF whole-cell lysate was used for Western blot with  $\beta$ -tubulin polyclonal antibody (Cat # 21089).