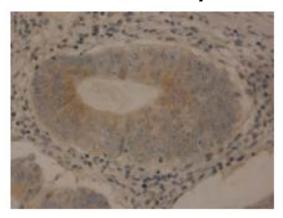

## Immunohistochemistry:

Immunohistochemical staining of formalin-fixed paraffin-embedded colon carcinoma using the affinitty purified β-tubulin polyclonal antibody (Cat# 21089) with a 1:50 dilution.