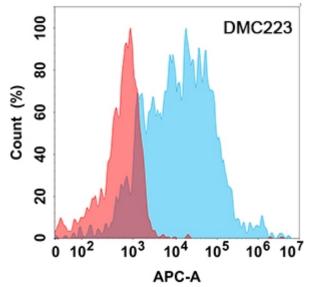

## **Product Description**

Pioneering GTPase and Oncogene Product Development since 2010

Figure 1. Flow cytometry analysis with TREM2 (DMC223) on Expi293 cells transfected with human TREM2 (Blue histogram) or Expi293 transfected with irrelevant protein (Red histogram).