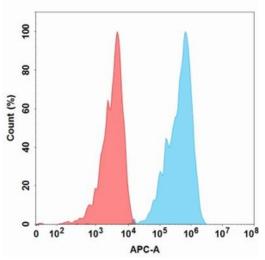

Figure 3. Flow cytometry analysis with 15 µg/mL Her2 (trastuzumab) mAb (28056) on Expi293 cells transfected with Human Her2 protein (Blue histogram) or Expi293 transfected with irrelevant protein (Red histogram).