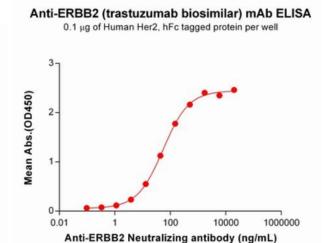

Figure 2. ELISA plate pre-coated by 1 µg/mL (100 µl/well) Human Her2 Protein, hFc Tag (11461) can bind Her2 Neutralizing antibody (28056) in a linear range of 3.81-1730.10 ng/mL. In order to specifically detect 28056, mouse human Fabspecific antibody was used as detection antibody.