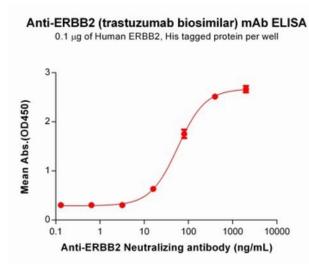

## **Product Description**

Pioneering GTPase and Oncogene Product Development since 2010

Figure 1. ELISA plate pre-coated by 1 µg/ml (100 µl/well) Human Her2,His tagged protein 11214 can bind Her2 Neutralizing antibody (28056) in a linear range of 3.2-400 ng/ml.