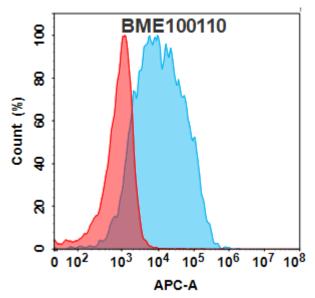

储存和运输: Store at -20°C to -80°C for 12 months in lyophilized form. After reconstitution, if not intended for use within a month, aliquot and store at -80°C (Avoid repeated freezing and thawing).

Figure 1. Flow cytometry analysis with 15µg/mL TLR2(tomaralimab biosimilar) mAb (28109) on Expi293 cells transfected with Human TLR2 protein (Blue histogram) or Expi293 transfected with irrelevant protein (Red histogram).