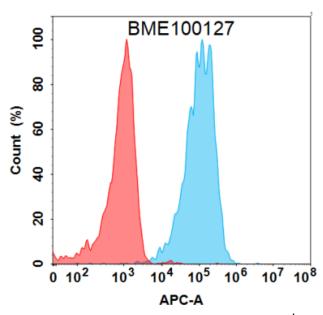

Figure 1. ELISA plate pre-coated by 2 µg/mL (100 µl/well) Human SSTR2 Protein, hFc Tag (11591) can bind SSTR2 Neutralizing antibody (28122) in a linear range of 2.93-187.50 ng/mL. Figure 2. Flow cytometry analysis with 1  $\mu$ g/mL In order to specifically detect 28122, mouse human Fab-specific antibody was used as detection antibody.

SSTR2 (tidutamab biosimilar) mAb (28122) on Expi293 cells transfected with Human SSTR2 protein (Blue histogram) or Expi293 transfected with irrelevant protein (Red histogram).