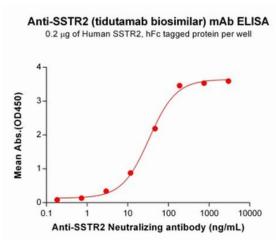

Figure 1. ELISA plate pre-coated by 2 µg/mL (100 µl/well) Human SSTR2 Protein, hFc Tag (11591) can bind SSTR2 Neutralizing antibody (28122) in a linear range of 2.93-187.50 ng/mL. Figure 2. Flow cytometry analysis with 1  $\mu$ g/mL In order to specifically detect 28122, mouse human Fab-specific antibody was used as detection antibody.