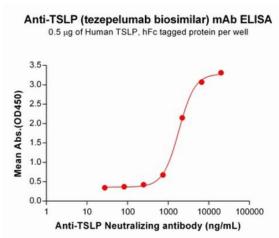

储存和运输: Store at -20°C to -80°C for 12 months in lyophilized form. After reconstitution, if not intended for use within a month, aliquot and store at -80°C (Avoid repeated freezing and thawing).

Figure 1. ELISA plate pre-coated by 5 µg/mL (100 µl/well) Human TSLP Protein, hFc Tag (11433) can bind TSLP Neutralizing antibody (28110) in a linear range of 741-6667 ng/mL. In order to specifically detect 28110, mouse human Fab-specific antibody was used as detection antibody.