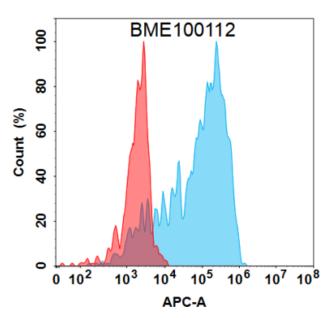

Figure 2. Flow cytometry analysis under cell membrane permeable condition with 1 µg/mL TSLP (tezepelumab biosimilar) mAb (28110) on Expi293 cells transfected with Human TSLP protein (Blue histogram) or Expi293 transfected with irrelevant protein (Red histogram).