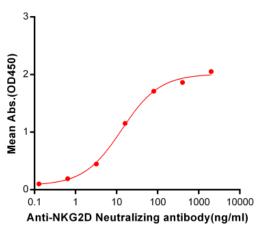

## Anti-NKG2D (tesnatilimab biosimilar) mAb ELISA

0.2 µg of Human NKG2D, mFc Tagged protein per well

Figure 1. ELISA plate pre-coated by 2 µg/ml (100 DAP10 protein (Blue histogram) or Expi29 with irrelevant protein (Red histogram). bind NKG2D Neutralizing antibody (28048) in a linear range of 0.64-400 ng/ml.