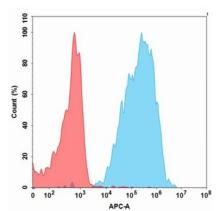

Figure 2. Flow cytometry analysis with 15 µg/mL NKG2D (tesnatilimab) mAb (28048) on Expi293 cells transfected with Human NKG2D protein and Human DAP10 protein (Blue histogram) or Expi293 transfected with irrelevant protein (Red histogram).