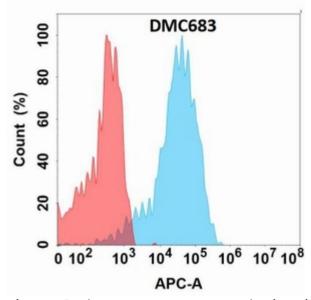

储存和运输: Store at -20°C to -80°C for 12 months in lyophilized form. After reconstitution, if not intended for use within a month, aliquot and store at -80°C (Avoid repeated freezing and thawing).

Figure 1. Flow cytometry analysis with TENM4(DMC683) on Expi293 cells transfected with human TENM4(Blue histogram) or Expi293 transfected with irrelevant protein (Red histogram).