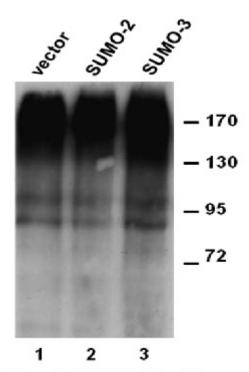

#### **Western blot:**

WB:anti-SUMO-2/3 pAb

Western blot analysis of over-expressed SUMO-2 and SUMO-3 proteins. HEK293 cells were transfected with SUMO-2 (lane 2) and SUMO-3 (lane 3) cDNAs and control empty vector (lane 1). Cell lysates were blotted with SUMO-2/3 rabbit polyclonal antibody (货号 21237).