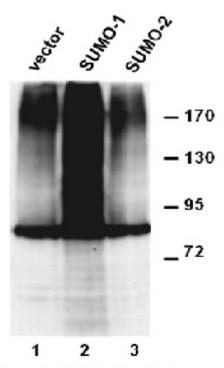

### **Western blot:**

WB:anti-SUMO-1 pAb

Western blot analysis of over-expressed SUMO-1 proteins.

HEK293 cells were transfected with SUMO-1 (lane 2) and SUMO-2 (lane 3) cDNAs and control empty vector (lane 1). Cell lysates were blotted with SUMO-1 rabbit polyclonal antibody (货号 21236).