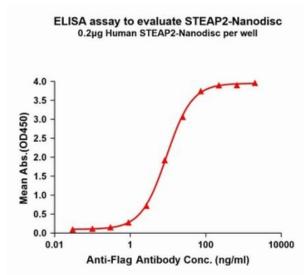

## **Product Description**

Pioneering GTPase and Oncogene Product Development since 2010

Figurel. Elisa plates were pre-coated with Flag Tag STEAP2-Nanodisc (0.2 µg/per well). Serial diluted Flag monoclonal antibody solutions were added, washed, and incubated with secondary antibody before Elisa reading. From above data, the EC50 for Flag monoclonal antibody binding with STEAP2-Nanodisc is 9.198ng/ml.