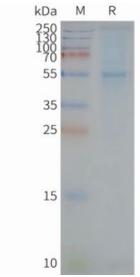

solubilization buffer (20 mM Tris-HCl, 150 mM NaCl, pH 8.0). Normally 5% – 8% trehalose is added as protectants before lyophilization.

储存和运输: Store at -20°C to -80°C for 12 months in lyophilized form. After reconstitution, if not intended for use within a month, aliquot and store at -80°C (Avoid repeated freezing and thawing). Lyophilized proteins are shipped at ambient temperature.



## **Product Description**

Pioneering GTPase and Oncogene Product Development since 2010



Figurel. Elisa plates were pre-coated with Flag Tag STEAP2-Nanodisc (0.2 µg/per well). Serial diluted Flag monoclonal antibody solutions were added, washed, and incubated with secondary antibody before Elisa reading. From above data, the EC50 for Flag monoclonal antibody binding with STEAP2-Nanodisc is 9.198ng/ml.



Figure 2. Human STEAP2-Nanodisc, Flag Tag on SDS-PAGE