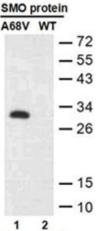

## **Product Description**

Pioneering GTPase and Oncogene Product Development since 2010

Western blot: WB: anti-SMO (A68V) mAb

Western blot analysis of recombinant SMO(A68V) and wild type proteins. Purified His-tagged SMO(A68V) protein (lane 1) and corresponding wild type protein (lane 2) were blotted with SMO(A68V) monoclonal antibody (货号26425).