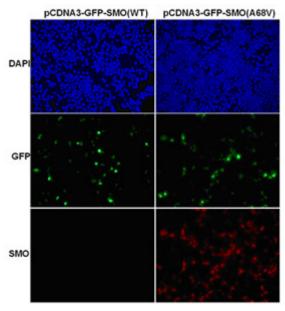

#### Immunofluorescence:

Immunofluorescence of cells expressing SMO proteins with SMO(A68V) antibody. HEK293T cells were transfected with pCDNA3-GFP-SMO (WT) plasmid (left column) or pCDNA3-GFP-SMO(A68V) plasmid (right column), then fixed and stained with SMO(A68V) monoclonal antibody (货号26425).