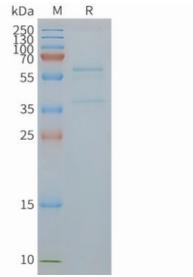

solubilization buffer (20 mM Tris-HCl, 150 mM NaCl, pH 8.0). Normally 5% – 8% trehalose is added as protectants before lyophilization.

储存和运输: Store at -20°C to -80°C for 12 months in lyophilized form. After reconstitution, if not intended for use within a month, aliquot and store at -80°C (Avoid repeated freezing and thawing). Lyophilized proteins are shipped at ambient temperature.



## **Product Description**

Pioneering GTPase and Oncogene Product Development since 2010



Figurel. Elisa plates were pre-coated with Flag Tag SLC2A4-Nanodisc (0.2 µg/per well). Serial diluted Flag monoclonal antibody solutions were added, washed, and incubated with secondary antibody before Elisa reading. From above data, the EC50 for Flag monoclonal antibody binding with SLC2A4-Nanodisc is 4.357ng/ml.



Figure 2. Human SLC2A4-Nanodisc, Flag Tag on SDS-PAGE