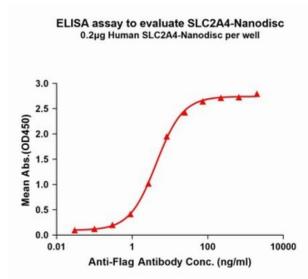

## **Product Description**

Pioneering GTPase and Oncogene Product Development since 2010

Figurel. Elisa plates were pre-coated with Flag Tag SLC2A4-Nanodisc (0.2 µg/per well). Serial diluted Flag monoclonal antibody solutions were added, washed, and incubated with secondary antibody before Elisa reading. From above data, the EC50 for Flag monoclonal antibody binding with SLC2A4-Nanodisc is 4.357ng/ml.