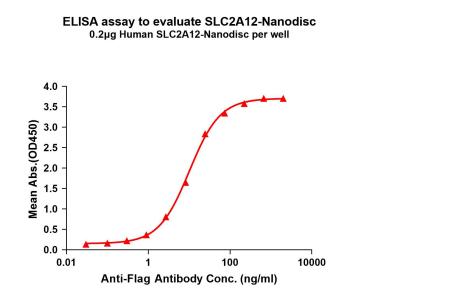

Protein Pathways: N/A

Figure 1. Elisa plates were pre-coated with Flag Tag SLC2A12-Nanodisc (0.2µg/per well). Serial diluted Flag monoclonal antibody solutions were added, washed, and incubated with secondary antibody before Elisa reading. From above data, the EC50 for Flag monoclonal antibody binding with SLC2A12-Nanodisc is 10.17ng/ml.