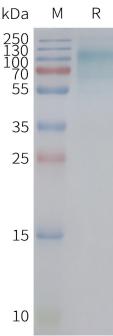

t catalyze the uptake of sugars through facilitated diffusion. This family of transporters show conservation of 12 transmembrane helices as well as functionally significant amino acid residues.

Species/Host: HEK293

Molecular Weight: The human full length SLC2A12 protein has a MW of 67.0 kDa

Formulation & Reconstitution: Lyophilized from nanodisc solubilization buffer (20 mM Tris-HCl, 150 mM NaCl, pH 8.0). Normally 5% – 8% trehalose is added as protectants before lyophilization.

储存和运输: store at -20°C to -80°C for 12 months in lyophilized form. After reconstitution, if not intended for use within a month, aliquot and store at -80°C (Avoid repeated freezing and thawing). Lyophilized proteins are shipped at ambient temperature. **Protein Families:** Transmembrane

Protein Pathways: N/A





Figure 1. Elisa plates were pre-coated with Flag Tag SLC2A12-Nanodisc (0.2µg/per well). Serial diluted Flag monoclonal antibody solutions were added, washed, and incubated with secondary antibody before Elisa reading. From above data, the EC50 for Flag monoclonal antibody binding with SLC2A12-Nanodisc is 10.17ng/ml.

Figure 2. Human SLC2A12-Nanodisc, Flag Tag on SDS-PAGE