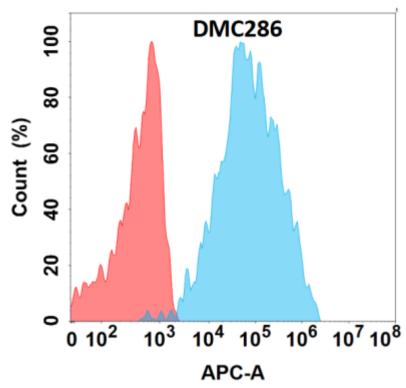

## **Product Description**

Pioneering GTPase and Oncogene Product Development since 2010

Figure 1. Flow cytometry analysis with SLAMF5 (DMC286) on Expi293 cells transfected with human SLAMF5 (Blue histogram) or Expi293 transfected with irrelevant protein (Red histogram).