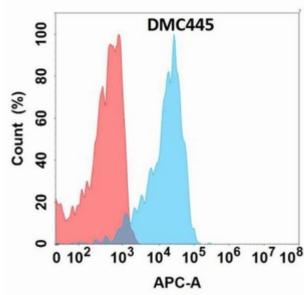

## **Product Description**

Pioneering GTPase and Oncogene Product Development since 2010

Figure 1. Flow cytometry analysis with SLAMF1 (DMC445) on Expi293 cells transfected with human SLAMF1 (Blue histogram) or Expi293 transfected with irrelevant protein (Red histogram).