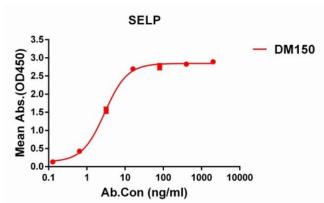

Figure 1. ELISA plate pre-coated by 1 µg/ml (100 µl/well) Human SELP protein, hFc tagged protein 11207 can bind Rabbit SELP monoclonal antibody (clone: DM150) in a linear range of 1-10 ng/ml.

Figure 2. Flow cytometry analysis with SELP (DM150) on Expi293 cells transfected with human SELP (Blue histogram) or Expi293 transfected with irrelevant protein (Red histogram).