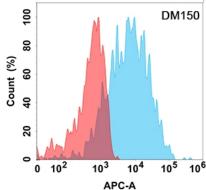

Figure 1. ELISA plate pre-coated by 1 µg/ml (100 µl/well) Human SELP protein, hFc tagged protein 11207 can bind Rabbit SELP monoclonal antibody (clone: DM150) in a linear range of 1-10 ng/ml.

Figure 2. Flow cytometry analysis with SELP (DM150) on Expi293 cells transfected with human SELP (Blue histogram) or Expi293 transfected with irrelevant protein (Red histogram).