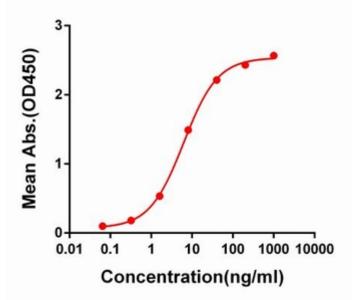

## **Product Description**

Pioneering GTPase and Oncogene Product Development since 2010

Figure 1. Elisa plate pre-coated by 2 µg/ml (100µl/well) SARS-CoV-2 RBD protein can bind Rabbit SARS-CoV-2 RBD monoclonal antibody (clone:DM55) in a linear range of 0.1-100 ng/ml.