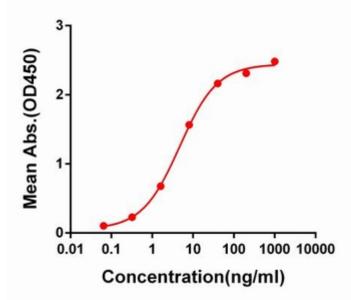

## **Product Description**

Pioneering GTPase and Oncogene Product Development since 2010

Figure 1. Elisa plate pre-coated by 2 µg/ml (100µl/well) SARS-CoV-2 RBD protein can bind Rabbit SARS-CoV-2 RBD monoclonal antibody (clone:DM54) in a linear range of 0.1-100 ng/ml.