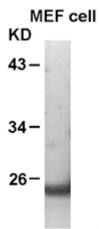

### **Western blot:**

WB: anti-Sar1a pAb

### Western blot analysis of Sarla proteins.

MEF whole-cell lysates were used for Western blot with anti Sarla rabbit polyclonal antibody (Cat# 21090).