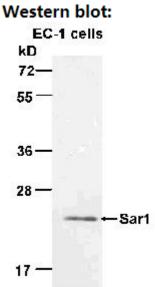

### **Western blot:**

# **Product Description**

Pioneering GTPase and Oncogene Product Development since 2010

WB: anti-Sar1 mAb

Western blot analysis of Sar1 proteins. EC-1 whole-cell lysate was used for Western blots with Sar1 mouse monoclonal antibody (Cat# 26021).