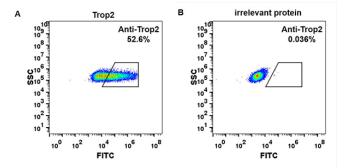

Figure 3. HEK293 cell line transfected with irrelevant protein (B) and human Trop2 protein (A) were surface stained with Trop2 neutralizing antibody 1µg/ml (sacituzumab) followed by Alexa 488-conjugated human IgG secondary antibody.