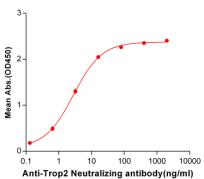

## Anti-Trop2 (sacituzumab govitecan biosimilar) mAb ELISA

0.2 μg of Trop2, mFc-His Tagged protein per well

Figure 1. ELISA plate pre-coated by 2 µg/ml (100 µl/well) Human Trop2, mFc-His tagged protein 11304 can bind Trop2 Neutralizing antibody in a linear range of 0.13-16.0 ng/ml.