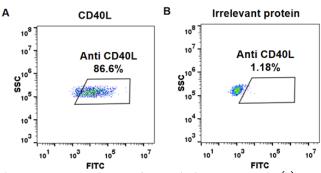

经过测试的应用: ELISA; Flow Cyt

推荐稀释度: ELISA 1:5000-10000; Flow Cyt 1:100

种属反应性: Humanized

亚型: IgG1

纯化: Purified from cell culture supernatant by affinity chromatography

种属反应性:Human CD40 Ligand

成分: Lyophilized from sterile PBS, pH 7.4.5% – 8% trehalose is added as protectants before lyophilization.