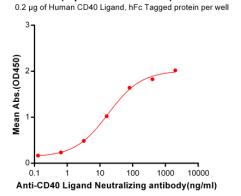

Anti-CD40L (ruplizumab biosimilar) mAb ELISA

Figure 1. ELISA plate pre-coated by 2 µg/ml (100 µl/well) Human CD40L, hFc tagged protein (11241) can bind CD40L Neutralizing antibody (28051) in a linear range of 0.64-400 ng/ml. In order to specifically detect 28051, mouse human Fab-specific antibody was used as detection antibody.