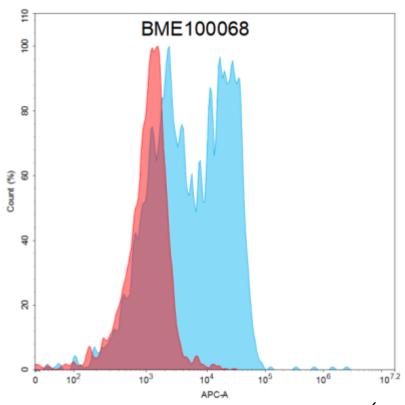

## **Product Description**

Pioneering GTPase and Oncogene Product Development since 2010

Figure 1. Flow cytometry analysis with DLL3 (Rovalpituzumab biosimilar) mAb 15 µg/ml on Expi293 cells transfected with Human DLL3 (Blue histogram) or Expi293 transfected with irrelevant protein (Red histogram).