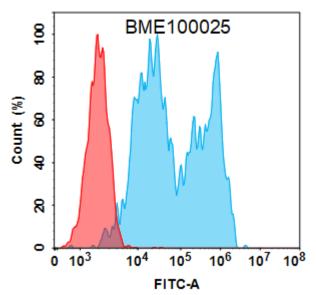

储存和运输: Store at -20°C to -80°C for 12 months in lyophilized form. After reconstitution, if not intended for use within a month, aliquot and store at -80°C (Avoid repeated freezing and thawing).

Figure 1. Flow cytometry analysis with 2 µg/mL CD20 (rituximab biosimilar) mAb (28034) on Expi293 cells transfected with Human CD20 protein (Blue histogram) or Expi293 transfected with irrelevant protein (Red histogram). antibody.