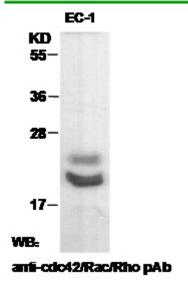

### Western blot:

# **Product Description**

Pioneering GTPase and Oncogene Product Development since 2010

EC-1 whole-cell lysate was used for Western blot with the polyclonal Rho family pan antibody (cat # 21035).