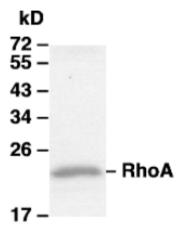

#### **Western Blot:**

### Western blot:

WB: anti-RhoA mAb

Western blot analysis of RhoA proteins. MEF whole-cell lysate was used for western blot with the RhoA mouse monoclonal antibody (cat. # 26008).