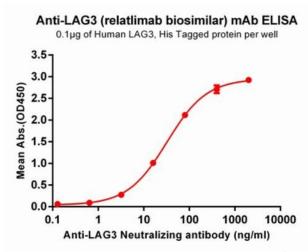

humans or animals.

经过测试的应用: ELISA; Flow Cyt

推荐稀释度: ELISA 1:5000-10000; Flow Cyt 1:100

种属反应性: Homo sapiens

亚型: IqG4

纯化: Purified from cell culture supernatant by affinity chromatography

种属反应性: Human LAG3

成分: Lyophilized from sterile PBS, pH 7.4. 5 % – 8% trehalose is added as protectants before lyophilization.