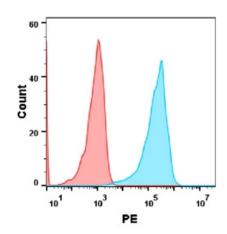

储存和运输: Store at -20°C to -80°C for 12 months in lyophilized form. After reconstitution, if not intended for use within a month, aliquot and store at -80°C (Avoid repeated freezing and thawing).

Figure 2. Flow cytometry analysis with LAG3 mAb 1 µg/ml (relatlimab) on Expi293 cells transfected with human LAG3 (Blue histogram) or Expi293 transfected with irrelevant protein(Red histogram).