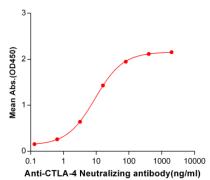

## Anti-CTLA4 (ipilimumab biosimilar) mAb ELISA

0.2 µg of CTLA-4, hFc Tagged protein per well

Figure 2. ELISA plate pre-coated by 2  $\mu$ g/ml (100  $\mu$ l/well) Human CTLA4, hFc tagged protein (11289) can bind CTLA4 Neutralizing antibody in a linear range of 0.64-80.0 ng/ml. In order to specifically detect 28031, mouse human Fab-specific antibody was used as detection antibody.