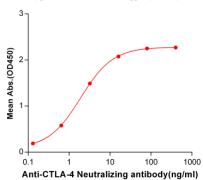

## Anti-CTLA4 (ipilimumab biosimilar) mAb ELISA

0.2 µg of CTLA-4, mFc-His Tagged protein per well

Figure 1. ELISA plate pre-coated by 2 µg/ml (100 µl/well) Human CTLA4, mFc-His tagged protein 11145 can bind CTLA4 Neutralizing antibody in a linear range of 0.13-16.0 ng/ml.