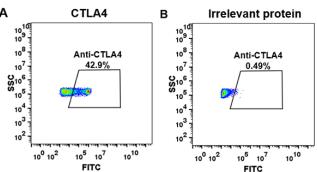

Figure 3. HEK293 cell line transfected with irrelevant protein (B) and human CTLA4 (A) were surface stained with CTLA4 neutralizing antibody lµg/ml (ipilimumab) followed by Alexa 488-conjugated human IgG secondary antibody.