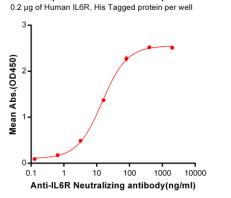

## Anti-IL6R (tocilizumab biosimilar) mAb ELISA

Figure 1. ELISA plate pre-coated by 2 µg/ml (100 µl/well) Human IL6R, His tagged protein 12284 can bind IL6R Neutralizing antibody (28050) in a linear range of 0.64-80 ng/ml.