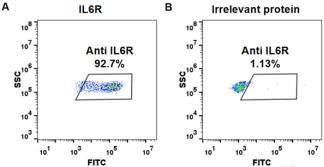

经过测试的应用: ELISA; Flow Cyt

推荐稀释度: ELISA 1:5000-10000; Flow Cyt 1:100

种属反应性: Humanized

亚型: IgGl

纯化: Purified from cell culture supernatant by affinity chromatography

种属反应性: Human IL6R

成分: Lyophilized from sterile PBS, pH 7.4.5% – 8% trehalose is added as protectants before lyophilization.