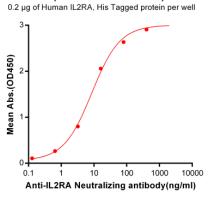

Figure 1. ELISA plate pre-coated by 2 µg/ml (100 µl/well) Human IL2RA, secondary antibody. His tagged protein 11217 can bind IL2RA Neutralizing antibody (28052) in a linear range of 0.64-400 ng/ml.