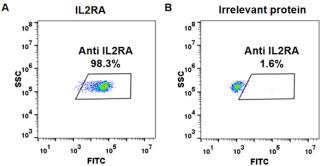

## Anti-IL2RA (basiliximab biosimilar) mAb ELISA

Figure 2. HEK293 cell line transfected with irrelevant protein (B) and human IL2RA (A) were surface stained with IL2RA mAb 1 µg/ml (basiliximab) followed by Alexa 488-conjugated human IgG secondary antibody.