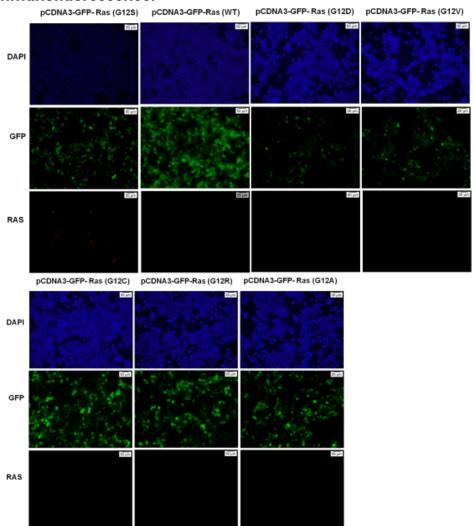

#### Immunofluorescence:

Immunofluorescence of cells expressing RAS proteins with RAS(G12S) antibody. HEK293T cells were transfected with pCDNA3-GFP-Ras(G12S) plasmid, pCDNA3-GFP-Ras(WT)plasmid,pCDNA3-GFP-Ras(G12S) plasmid, pCDNA3-GFP-Ras(G12V)plasmid,pCDNA3-GFP-Ras(G12C)plasmid, pCDNA3-GFP-Ras(G12R)plasmid or

pCDNA3-GFP-Ras(G12A)plasmid, then fixed and stained with RAS(G12S) monoclonal

antibody (货号26186).