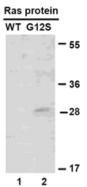

#### **Western blot:**

WB: anti-Ras (G12S) mAb

Western blot analysis of recombinant RAS(G12S) and wild type proteins. Purified His-tagged RAS(G12S) protein (lane 2) and corresponding wild type protein (lane 1) were blotted with RAS(G12S) monoclonal antibody (货号26186).