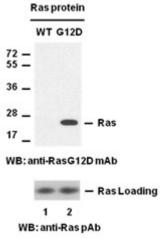

#### **Western blot:**

Western blot analysis of recombinant Ras WT and G12D proteins. Equal amounts of purified Ras WT (lane 1, Cat # 10172) and G12D (lane 2, Cat # 10154) proteins were loaded and blotted with Ras G12D mouse monoclonal antibody (Cat # 26036) (Top panel). Input control (bottom panel) was blotted with rabbit polyclonal Ras antibody (Cat # 21021).