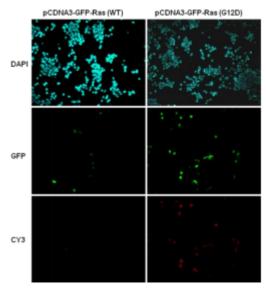

### Immunofluorescence:

Immunofluorescence of cells expressing RAS proteins with RAS (G12D) antibody.

HEK293T cells were transfected with pCDNA3-GFP-Ras(WT) plasmid (left column) or pCDNA3-GFP Ras(G12D) plasmid (right column), then fixed and stained with Ras(G12D) monoclonal antibody (货号 26036).