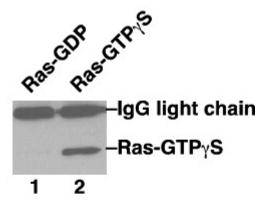

# Immunoprecipitation/Western blot: A. IP/WB

IP: anti-active Ras mAb

WB: anti-Ras mAb

#### B. Input

WB: anti-Ras mAb IP/WB Analysis of Active Ras Protein.

Purified recombinant Ras proteins were loaded with GDP (lane 1) or GTPγS (lane 2). These proteins were immunoprecipitated with Ras-GTP monoclonal antibody (货号 26909). After SDS/PAGE, the membrane filter was probed with Ras mouse monoclonal antibody (货号 26014).