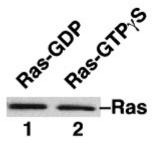

# Immunoprecipitation/Western blot: A. IP/WB

IP: anti-active Ras mAb

WB: anti-Ras mAb

#### B. Input

WB: anti-Ras mAb IP/WB Analysis of Active Ras Protein.

Purified recombinant Ras proteins were loaded with GDP (lane 1) or GTPγS (lane 2). These proteins were immunoprecipitated with Ras-GTP monoclonal antibody (货号 26909). After SDS/PAGE, the membrane filter was probed with Ras mouse monoclonal antibody (货号 26014).