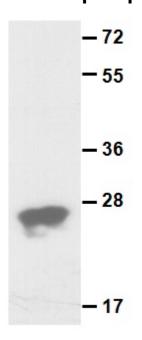

### Immunoprecipitation/Western blot:

Purified His-tagged Rap1B protein (货号10120) was used for western blot with the polyclonal anti Rap1B antibody (货号21156).