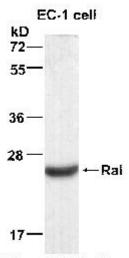

#### **Western blot:**

WB: anti-Ral pAb

EC-1 cell lysate was used for Western blot with anti RalA polyclonal antibody (cat # 21150).