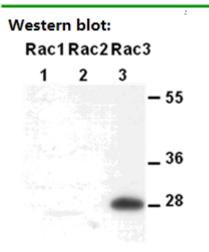

#### Western blot:

#### n...lientiene.

**Western blot analysis of recombinant Rac3 proteins.** Purified his-tagged Rac1 (cat. # 10101), Rac2 (cat. # 10184), and Rac3 (cat. # 10182) proteins were blotted with Rac3 monoclonal antibody (cat. # 26064).