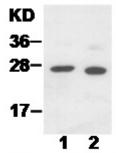

#### **Western blot:**

### WB: anti-Rac2 pAb

Western blot analysis of Rac2 proteins. HepG2 (lane 1) and EC-1 (lane 2) whole-cell lysates were used for Western blots with the polyclonal anti Rac2 antibody (cat # 21027).