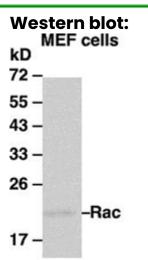

### WB: anti-Rac pAb

Western blot analysis of Rac1 proteins. MEF whole-cell lysate was used for western blots with the polyclonal anti Rac1 antibody (cat # 21003).