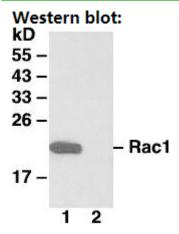

### **Western blot:**

# **Product Description**

Pioneering GTPase and Oncogene Product Development since 2010

Western blot analysis of Rac1 proteins. MEF whole-cell lysate was used for western blots. The monoclonal Rac1 antibody was pre-incubated without (lane 1) or with (lane 2) the antigen protein (Rac1) to show the specificity

.