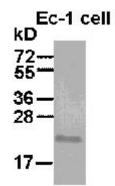

#### Western blot:

## Wb: anti-Rab9A pAb

EC-1 whole-cell lysate was used for Western blot with anti Rab9A polyclonal antibody (cat # 21073).