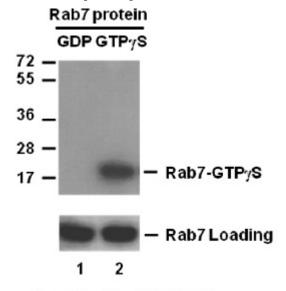

### Immunoprecipitation/Western blot:

IP: anti-active Rab7 mAb

IB: anti-Rab7 pAb

## Rab7 Activation Assay.

Purified full-length Rab7 proteins were immunoprecipitated after treated with GDP (lane 1) orGTPyS (lane 2). Immunoprecipitation was done with the Rab7-GTP monoclonal antibody (Cat. No. 26923). Immunoblot was with an Rab7 polyclonal antibody (Cat. No. 2069).