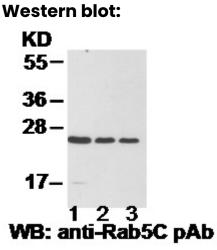

## **Product Description**

Pioneering GTPase and Oncogene Product Development since 2010

EC-1 (lane 1), HEK-293T (lane 2) and MEF (lane 3) cell lysates were used for Western blot with anti Rab5C polyclonal antibody (cat # 21038).