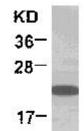

#### Western blot:

## WB: anti-Rab5 pAb

EC-1 whole-cell lysate was used for Western blot with anti Rab9A polyclonal antibody (cat # 21073).