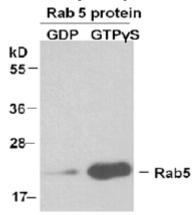

### Immunoprecipitation/Western blot:

IP: anti-active Rab5 mAb

WB: anti-Rab5 pAb Rab5 Activation Assay. Purified full-length Rab5A proteins were immunoprecipitated after treated with GDP (lane 1) or GTPγS (lane 2). Immunoprecipitation was done with the Rab5-GTP monoclonal antibody (Cat. No. 26911). Immunoblot was with an Rab5 polyclonal antibody (Cat. No. 21151).