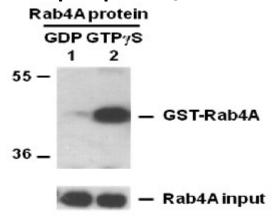

## Immunoprecipitation/Western blot:

IP: anti-active Rab4A mAb

IB: anti-Rab4ApAb

### Rab4A Activation Assay.

Purified GST-tagged Rab4A proteins (货号10130) were immunoprecipitated with the Rab4-GTP monoclonal antibody (Cat. No. 26921) after treated with GDP (lane 1) or GTP<sub>γ</sub> S (lane 2), and was blotted with Rab4A polyclonal antibody (Cat. No. 21067). Input control is shown in the bottom panel.