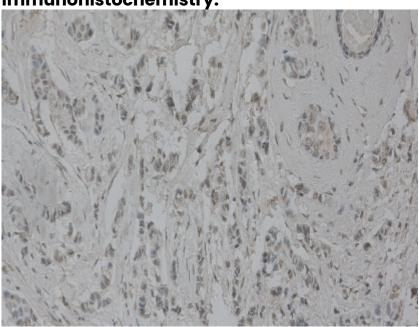

### **Western blot:**

MEF whole-cell lysate was used for Western blot with anti Rab41 polyclonal antibody (cat # 21084).

Immunohistochemistry:

Immunohistochemical staining of formalin-fixed paraffin-embedded breast carcinoma using the affinitty purified Rab41 polyclonal antibody (Cat # 21084) with 1:50 dilution.