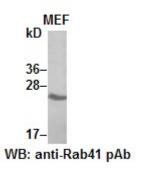

### **Western blot:**

MEF whole-cell lysate was used for Western blot with anti Rab41 polyclonal antibody (cat # 21084).

Immunohistochemistry:

Immunohistochemical staining of formalin-fixed paraffin-embedded breast carcinoma using the affinitty purified Rab41 polyclonal antibody (Cat # 21084) with 1:50 dilution.