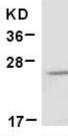

### Western blot:

#### WB: anti-Rab3D pAb

EC-1 cell lysate was used for Western blot with anti Rab3D polyclonal antibody (cat # 21044).